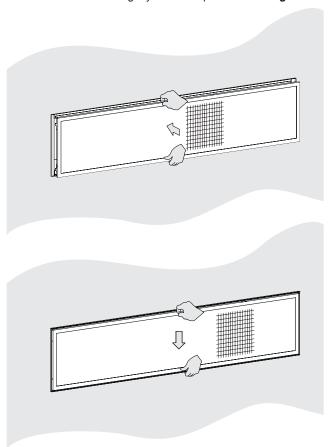

Figure 10

- Reinstall glass panels removed in Step 2. See Figure 2.
  NOTE: Verify glass panels are level.
- 16. Install crushed glass media. Refer to the installation instructions provided with the fireplace.
- 17. Reinstall the Barrier Screen onto the fireplace by lining up the tabs with the slots in the firebox. Push the barrier screen toward the unit and lower it slightly to lock in place it. See Figure 11.