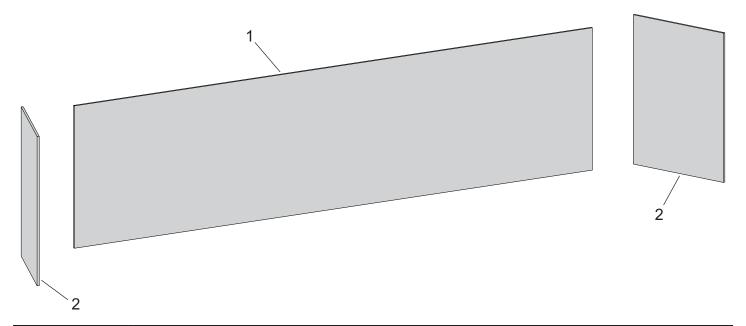

| INDEX NO. | PART NUMBER |          | DESCRIPTION               |
|-----------|-------------|----------|---------------------------|
| INDEX NO. | VBP60LKR    | VBP72LKR | DESCRIPTION               |
| 1         | R12314      | R12315   | Liner Rear                |
| 2         | R12313      | R12313   | Liner - Side (2 Required) |