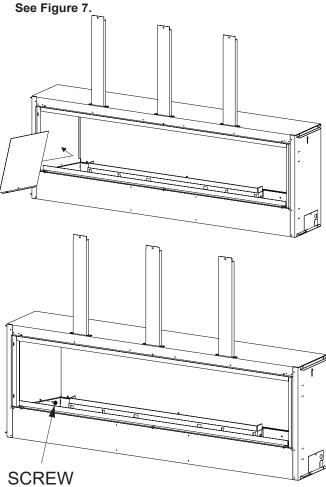

#### STAINLESS LINERS AND BLACK REFLECTIVE

12. Secure the liners in place by reinstalling the inner firebox top and five screws removed in Step 5. **See Figures 5 and 9.** 

Figure 9

- 13. Reinstall the reflective burner cover assembly removed in Step 4. **See Figure 4.**
- 14. Reinstall the glass support screens removed in step 3. See Figure 10.

Figure 10

- Reinstall glass panels removed in Step 2. See Figure 2.
  NOTE: Verify glass panels are level.
- 16. Install crushed glass media. Refer to the installation instructions provided with the fireplace.
- 17. Reinstall the Barrier Screen onto the fireplace by lining up the tabs with the slots in the firebox. Push the barrier screen toward the unit and lower it slightly to lock in place it. See Figure 11.