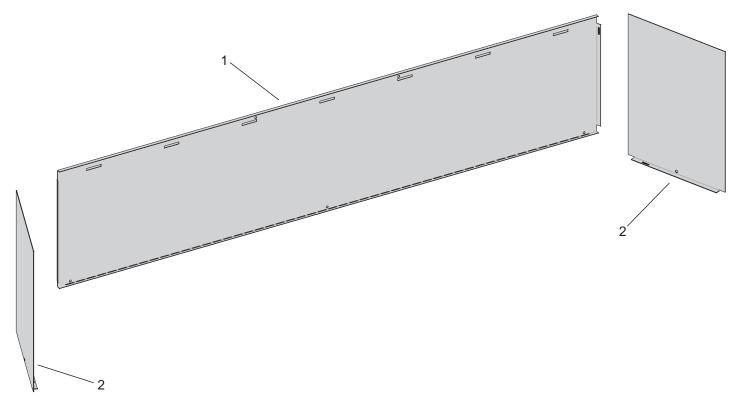

Figure 11

| INDEX NO. | PART NUMBER |          | DESCRIPTION                 |
|-----------|-------------|----------|-----------------------------|
| INDEX NO. | VBP60LSS    | VBP72LSS | DESCRIPTION                 |
| 1         | 36829       | 36830    | Liner Rear                  |
| 2         | 36828       | 36828    | Liner - Side (2 Required)   |
| Not Shown | R3580       | R3580    | #8 X 1/2 Screw (7 Required) |