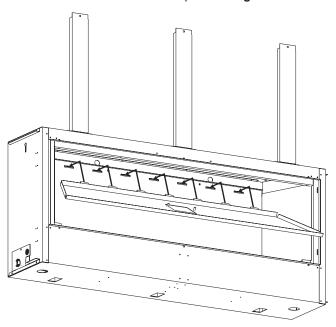

Figure 10

- Reinstall glass panels removed in Step 2. See Figure 2.
  NOTE: Verify glass panels are level.
- 16. Install crushed glass media. Refer to the installation instructions provided with the fireplace.
- 17. Reinstall the Barrier Screen onto the fireplace by lining up the tabs with the slots in the firebox. Push the barrier screen toward the unit and lower it slightly to lock in place it. See Figure 11.

Figure 11

| INDEX NO. | PART NUMBER |          | DESCRIPTION                 |
|-----------|-------------|----------|-----------------------------|
| INDEX NO. | VBP60LSS    | VBP72LSS | DESCRIPTION                 |
| 1         | 36829       | 36830    | Liner Rear                  |
| 2         | 36828       | 36828    | Liner - Side (2 Required)   |
| Not Shown | R3580       | R3580    | #8 X 1/2 Screw (7 Required) |