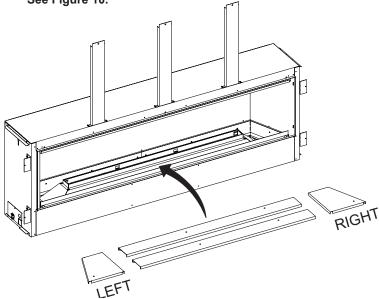

 Remove barrier screen assembly from fireplace by lifting up, slightly and pulling out. See Figure 1.

Figure 1

3. Remove the glass panels around burner. Set aside. See Figure 2.

Figure 2

- 3. Remove the burner glass support screens by lifting them up and out. Set aside. **See Figure 3.**
- and out. Set aside. See Figure 3.

Figure 3

4. Remove the reflective burner cover assembly by lifting it up and out. Set aside. **See Figure 4.** 

Figure 4

Page 2 40249-0-0219

5. Remove the inner firebox top by removing five Phillips Truss Head Screws. Set aside. **See Figure 5.** 

Figure 5

**NOTE:** If a decorative front will be installed, install it at this time. Refer to the instructions provided with the decorative front kit.