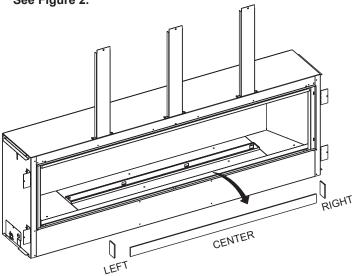

 Remove barrier screen assembly from fireplace by lifting up, slightly and pulling out. See Figure 1.

Figure 1

3. Remove the glass panels around burner. Set aside. See Figure 2.

Figure 2

- 3. Remove the burner glass support screens by lifting them up and out. Set aside. **See Figure 3.**
- and out. Set aside. See Figure 3.