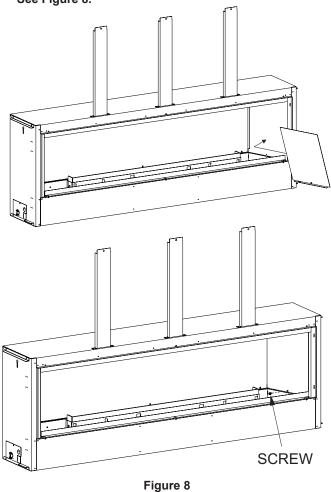

#### STAINLESS LINERS AND BLACK REFLECTIVE

12. Secure the liners in place by reinstalling the inner firebox top and five screws removed in Step 5. **See Figures 5 and 9.** 

Figure 9

- 13. Reinstall the reflective burner cover assembly removed in Step 4. **See Figure 4.**
- 14. Reinstall the glass support screens removed in step 3. See Figure 10.

Figure 10

- Reinstall glass panels removed in Step 2. See Figure 2.
  NOTE: Verify glass panels are level.
- 16. Install crushed glass media. Refer to the installation instructions provided with the fireplace.
- 17. Reinstall the Barrier Screen onto the fireplace by lining up the tabs with the slots in the firebox. Push the barrier screen toward the unit and lower it slightly to lock in place it. See Figure 11.