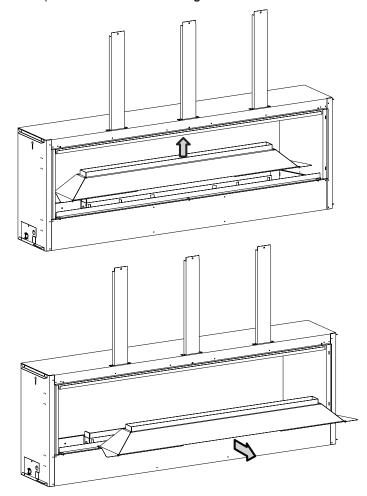

 Remove barrier screen assembly from fireplace by lifting up, slightly and pulling out. See Figure 1.

Figure 1

3. Remove the glass panels around burner. Set aside. See Figure 2.

Figure 2

- 3. Remove the burner glass support screens by lifting them up and out. Set aside. **See Figure 3.**
- and out. Set aside. See Figure 3.

Figure 3

4. Remove the reflective burner cover assembly by lifting it up and out. Set aside. **See Figure 4.** 

Figure 4

Page 2 40249-0-0219

5. Remove the inner firebox top by removing five Phillips Truss Head Screws. Set aside. **See Figure 5.** 