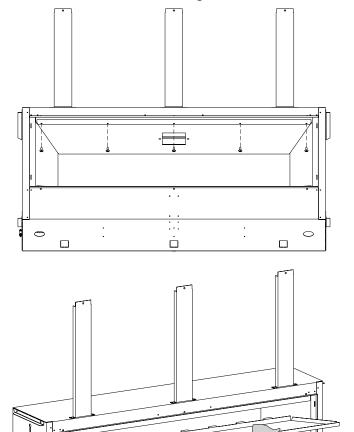

Figure 3

4. Remove the reflective burner cover assembly by lifting it up and out. Set aside. **See Figure 4.** 

Figure 4

Page 2 40249-0-0219

5. Remove the inner firebox top by removing five Phillips Truss Head Screws. Set aside. **See Figure 5.** 

Figure 5

**NOTE:** If a decorative front will be installed, install it at this time. Refer to the instructions provided with the decorative front kit.