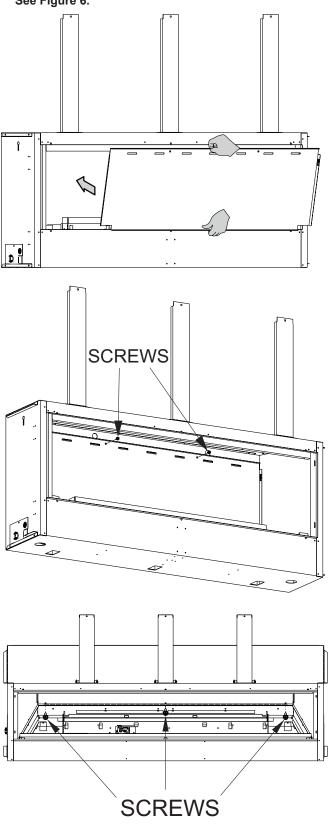

 Remove barrier screen assembly from fireplace by lifting up, slightly and pulling out. See Figure 1.

Figure 1

3. Remove the glass panels around burner. Set aside. See Figure 2.

Figure 2

- 3. Remove the burner glass support screens by lifting them up and out. Set aside. **See Figure 3.**
- and out. Set aside. See Figure 3.

Figure 3

4. Remove the reflective burner cover assembly by lifting it up and out. Set aside. **See Figure 4.** 

Figure 4

Page 2 40249-0-0219

5. Remove the inner firebox top by removing five Phillips Truss Head Screws. Set aside. **See Figure 5.** 

Figure 5

**NOTE:** If a decorative front will be installed, install it at this time. Refer to the instructions provided with the decorative front kit.

6. Place the back liner into the firebox. The liner will rest on the rear LED reflector. Secure with 5 #8 x 1/2 Phillips screws. **See Figure 6.** 

Figure 6

7. Place the left liner on the left side of the firebox. Angle liner up into place and allow bottom to rest on the left LED reflector. Secure the liner with one #8 X ½ Phillips screw.