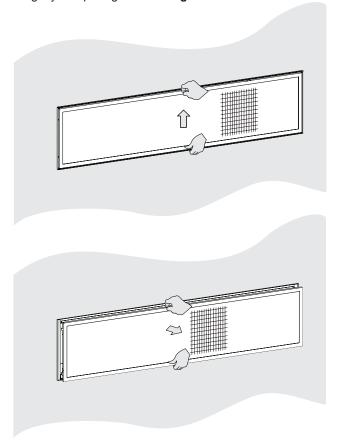

 Remove barrier screen assembly from fireplace by lifting up, slightly and pulling out. See Figure 1.

Figure 1

3. Remove the glass panels around burner. Set aside. See Figure 2.

Figure 2

- 3. Remove the burner glass support screens by lifting them up and out. Set aside. **See Figure 3.**
- and out. Set aside. See Figure 3.