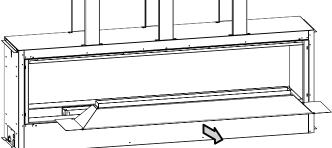

#### INSTRUCTIONS MUST BE LEFT WITH THE OWNER FOR FUTURE REFERENCE AFTER INSTALLATION.

Figure 2

.

nlevari

4. Remove the burner glass support screens by lifting them up and out. Set aside. **See Figure 3.** 