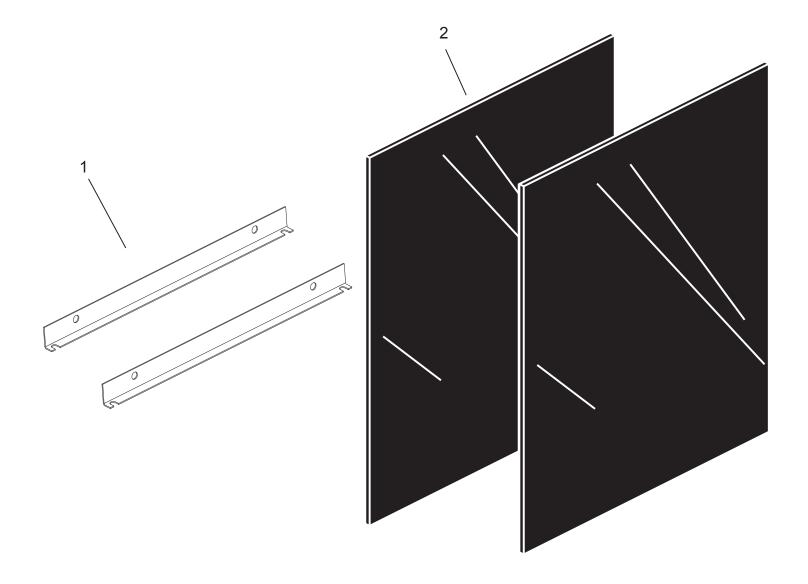

Figure 7

16. The two brackets included in this kit are not used. Discard the liner brackets.

| INDEX NUMBER | PART NUMBER | DESCRIPTION               |
|--------------|-------------|---------------------------|
|              | VBP60SLKR   |                           |
| 1            | 37568       | Liner Bracket (Not Used)  |
| 2            | R12399      | Liner - Side (2 Required) |