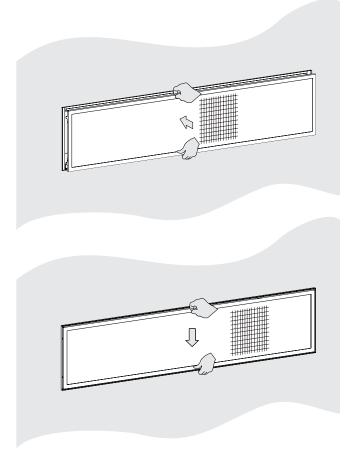

#### INSTRUCTIONS MUST BE LEFT WITH THE OWNER FOR FUTURE REFERENCE AFTER INSTALLATION.

Figure 2

.

nlevari

4. Remove the burner glass support screens by lifting them up and out. Set aside. **See Figure 3.** 

Figure 3

5. Remove the reflective burner cover assembly by lifting it up and out. Set aside. **See Figure 4.** 

Figure 4

6. Remove the inner firebox top by removing ten Phillips Truss Head Screws. Set aside. **See Figure 5.** 