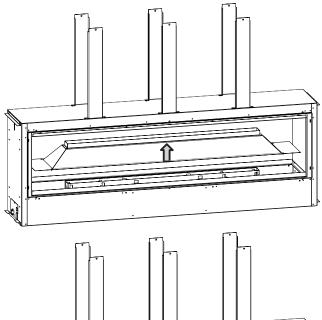

#### INSTRUCTIONS MUST BE LEFT WITH THE OWNER FOR FUTURE REFERENCE AFTER INSTALLATION.

Figure 2

.

nlevari

4. Remove the burner glass support screens by lifting them up and out. Set aside. **See Figure 3.** 