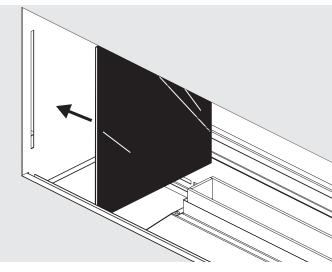

Figure 6

8. Repeat for the other side.

- 9. Secure the liners in place by reinstalling the inner firebox top and ten screws removed in Step 6. **See Figure 5.**
- 10. Position liner in center of side.
- 11. Reinstall the reflective burner cover assembly removed in Step 5. **See Figure 4.**
- 12. Reinstall the glass support screens removed in Step 4. **See** Figure 3.
- 13. Reinstall Glass panels removed in Step 3. See Figure 2.
- NOTE: Verify glass panels are level.
- 14. Install crushed glass and other decorative media. Refer to the installation instructions provided with the fireplace or decorative media.
- Reinstall the Barrier Screen onto the fireplace by lining up the tabs with the slots in the firebox. Push the barrier screen toward the unit and lower it slightly to lock in place. See Figure 7.