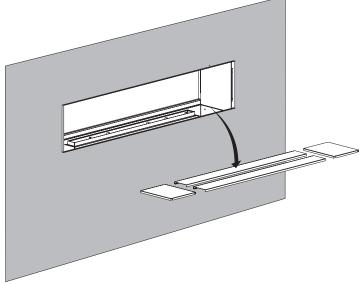

#### INSTRUCTIONS MUST BE LEFT WITH THE OWNER FOR FUTURE REFERENCE AFTER INSTALLATION.

Figure 2

.

nlevari

4. Remove the burner glass support screens by lifting them up and out. Set aside. **See Figure 3.** 