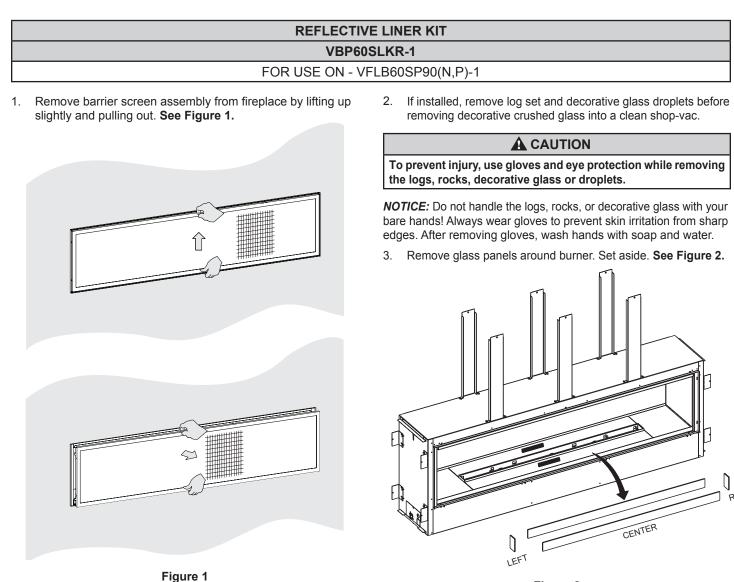

# **INSTALLATION INSTRUCTIONS**

### FOR USE ON: REFLECTIVE LINER KIT

#### INSTRUCTIONS MUST BE LEFT WITH THE OWNER FOR FUTURE REFERENCE AFTER INSTALLATION.



Figure 2

.

nlevari

4. Remove the burner glass support screens by lifting them up and out. Set aside. **See Figure 3.** 



Figure 3

5. Remove the reflective burner cover assembly by lifting it up and out. Set aside. **See Figure 4.** 





Figure 4

6. Remove the inner firebox top by removing ten Phillips Truss Head Screws. Set aside. **See Figure 5.** 



Figure 5

**NOTE:** If a decorative front will be installed, install it at this time. Refer to the instructions provided with the decorative front kit.

7. Position the liner as shown in Figure 6 and hold in place.



Figure 6

8. Repeat for the other side.

- 9. Secure the liners in place by reinstalling the inner firebox top and ten screws removed in Step 6. **See Figure 5.**
- 10. Position liner in center of side.
- 11. Reinstal